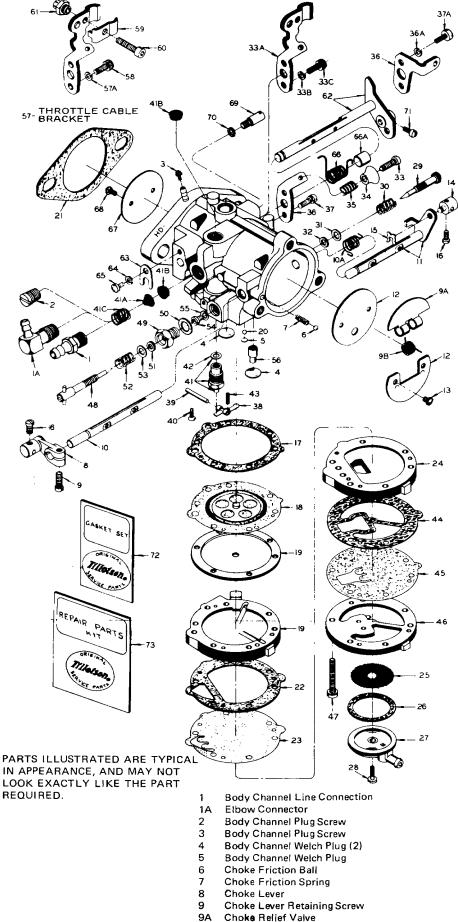

## **HD CARBURETOR - Parts and Service Instructions**

14

15

16

17

18

19

20

21

22

23

24

26

27

28

29

30

31

32

33

34

35

36

37

38

39

40

41

42

43

44

45

46

47

48

49

50

51

52 53

54

55

56

57

58 59

60

61

62

63

64

65

66

67

68

69

70

71

9B

Choke Relief Valve Spring

Choke Shaft 10 Choke Shaft Return Spring 10A Choke Shaft & Lever 11 12 **Choke Shutter** 13 Choke Shutter Screw (2) Choke Wire Connection Choke Wire Connection Retaining Clip Choke Wire Retaining Screw Diaphragm Gasket Diaphragm Diaphragm Cover Economiser Check Ball Flange Gasket Fuel Pump Gasket Fuel Pump Diaphragm Fuel Pump Body 25 Fuel Strainer Screen Fuel Strainer Cover Gasket **Fuel Strainer Cover** Fuel Strainer Cover Retaining Screw Idle Mixture Screw Idle Mixture Screw Spring Idle Mixture Screw Washer Idle Mixture Screw Packing Idle Speed Screw 33A Idle Speed Screw Cable Bracket 33B Idle Speed Screw Cable Bracket Lockwasher 33C Idle Speed Screw Cable Bracket Ret. Screw (2) Idle Speed Screw Cup Idle Speed Screw Spring Idle Speed Screw Bracket 36A Idle Speed Screw Bracket Lockwasher (2) Idle Speed Bracket Retaining Screw (2) 37A Idle Speed Bracket Retaining Screw (2) Inlet Control Lever Inlet Control Lever Pin Inlet Control Lever Pin Retaining Screw Inlet Needle, Seat & Gasket 41A Inlet Screen 41B Inlet Screen (2) 41C Inlet Screen Ret. Spring Inlet Seat Gasket Inlet Tension Spring Inlet Valve Gasket Inlet Valve Diaphragm Inlet Valve Body & Strainer Inlet Valve Body Screw & Lockwasher (6) High Speed Mixture Screw High Speed Mixture Screw Gland High Speed Mixture Screw Gland Gasket High Speed Mixture Screw Gland Packing High Speed Mixture Screw Spring High Speed Mixture Screw Washer Main Fuel Jet Main Fuel Jet Gasket Nozzle Check Valve Throttle Cable Bracket 57A Throttle Cable Bracket Lockwasher (2) Throttle Cable Bracket Ret. Screw (2) Throttle Cable Clamp Throttle Cable Clamp Ret, Screw Throttle Cable Clamp Ret. Nut Throttle Shaft & Lever Throttle Shaft Clip Throttle Shaft Clip Lockwasher Throttle Shaft Clip Retaining Screw Throttle Shaft Return Spring Throttle Shaft Seal (Large) Throttle Shaft Seal (Small) 66A Throttle Shaft Sleeve Throttle Shutter Throttle Shutter Screw (2) Throttle Lever Stop Pin Throttle Lever Stop Pin Lockwasher Throttle Wire Retaining Screw

72 Gasket Set 73 Repair Parts Kit

Provided by B&D Enterprises Your Headquarters for Mercury Parts 603 286-4832